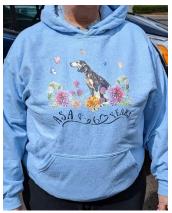

## **ASA Celebration T Shirts and Hoodies**

100% Cotton T Shirts are available for **\$25.00** in 4 colors ( Heather Columbis Blue, Heather auve, Athletic Gray, Baby Blue) and 6 sizes (Sm, med, Ig, XL, 2xl, 3XL). Hoodies (50/50 cotton/poly) are available at **\$40.00** in 3 colors (Baby Blue, Violet Blue and Gray). Larger sizes may be available in the hoodies at increased price (please ask).