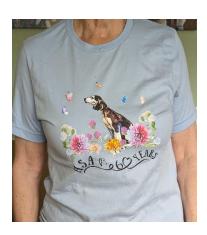

## **ASA Celebration T Shirts and Hoodies**

100% Cotton T Shirts are available for **\$25.00** in 4 colors ( Heather Columbis Blue, Heather auve, Athletic Gray, Baby Blue) and 6 sizes (Sm, med, Ig, XL, 2xl, 3XL). Hoodies (50/50 cotton/poly) are available at **\$40.00** in 3 colors (Baby Blue, Violet Blue and Gray). Larger sizes may be available in the hoodies at increased price (please ask).