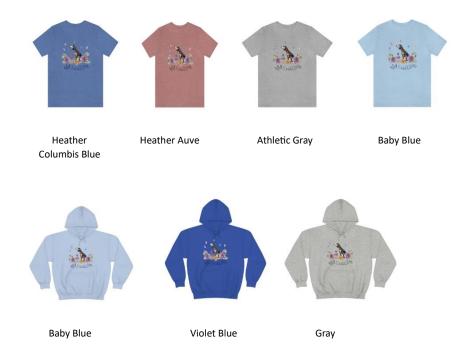

## **ASA Celebration T Shirts and Hoodies**

100% Cotton T Shirts are available for **\$25.00** in 4 colors ( Heather Columbis Blue, Heather auve, Athletic Gray, Baby Blue) and 6 sizes (Sm, med, Ig, XL, 2xl, 3XL). Hoodies (50/50 cotton/poly) are available at **\$40.00** in 3 colors (Baby Blue, Violet Blue and Gray). Larger sizes may be available in the hoodies at increased price (please ask).

## \*\*\*Order Deadline 5/26/2023\*\*\*

| Name:                                                       |                                 |                                                                               |
|-------------------------------------------------------------|---------------------------------|-------------------------------------------------------------------------------|
| Address:                                                    |                                 |                                                                               |
| City:                                                       | State                           | Zip Code                                                                      |
| Phone:                                                      | Email                           |                                                                               |
| T-Shirt \$25.00 and Hoodi<br>site) on 6/17/2023. (additiona |                                 | sboro Fairgrounds, Hillsboro, OR (show                                        |
| T shirt: Size: Sm Med _                                     | Lg XL 2XL                       | 3XL                                                                           |
| Colors: Heather Colun                                       | nbis Blue Heather auve _        | Athletic Gray Baby Blue                                                       |
| Hoodie: Size: Sm Med_                                       | Lg XL (larger siz               | es please inquire)                                                            |
| Colors: Light Blue                                          | Violet Blue Gray                | -                                                                             |
| ·                                                           | ciation.com. Be sure to mention | saluki@gmail.com or order on the ASA on that the payment is for a hoodie or t |